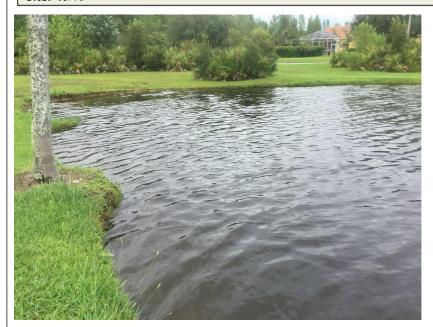

### **Site:** 4/5

Comments: Normal growth observed

Minor amounts of Pennywort and shoreline vegetation can be observed decomposing in site #4 (above). Site #5 is in good condition with no obvious issues.

#### Comments: Site looks good

Site #6 (above) and #7 (top and bottom right) are both in good condition. No new algae growth was observed and nuisance vegetation is well under control. Monitoring and maintenance will continue as scheduled.

**Site:** 8/9

Comments: Site looks good

Site #8 (above) and site #9 (top and bottom right) are both in good condition. Monitoring and maintenance will continue as scheduled.

**Site:** 10/11

Comments: Site looks good

Site #10 (above) was seen with a minor amount of shoreline vegetation which will be targeted at an upcoming maintenance visit. No issues were observed at site #11 (top and bottom right).

Site: 12/62

Comments: Site looks good

Site #12 (above) and #62 (top and bottom right) are both in good condition. No new algae growth was observed and nuisance vegetation is well under control. Monitoring and maintenance will continue as scheduled.

**Site:** 13/76

Comments: Normal growth observed

Normal growth of the conservation-side vegetation was observed at site #76. Willow trees receive regular treatment to prevent encroachment into the waterway. Site #13 is in good condition with no obvious issues seen.

### Heritage Harbor Waterway Inspection Report | 5/30/2018

Site: 14

Comments: Site looks good

Site #14 looks good. No issues were noted during the onsite inspection. Monitoring and maintenance will continue as scheduled.

**Site:** 15/16

Comments: Site looks good

Site #15 (above) and #16 (top and bottom right) are both in good condition. No new algae growth was observed and nuisance vegetation is well under control. Willow trees on the conservation side of site #16 show signs of treatment to prevent encroachment.

**Site:** 17/18

Comments: Site looks good

Site #17 (above) and #18 (top and bottom right) are both in good condition. No new algae growth was observed and nuisance vegetation is well under control. Monitoring and maintenance will continue as scheduled.

### **Management Summary**

The waterways of Heritage Harbor included in the June 2018 Waterway Inspection Report are in excellent condition. No surface filamentous algae was seen in any of the seventeen sites inspected. Submersed nuisance or invasive vegetation was minimal and shoreline vegetation was seen with a normal amount in a minority of the sites. Most ponds were observed to have high or normal water levels with almost no undesired vegetation.