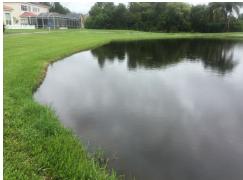

### **Site:** 4/5

Comments: Normal growth observed

Minor amounts of Pennywort and shoreline vegetation can be observed decomposing in site #4 (above). Site #5 is in good condition with no obvious issues.

### **Management Summary**

The waterways of Heritage Harbor included in the June 2018 Waterway Inspection Report are in excellent condition. No surface filamentous algae was seen in any of the seventeen sites inspected. Submersed nuisance or invasive vegetation was minimal and shoreline vegetation was seen with a normal amount in a minority of the sites. Most ponds were observed to have high or normal water levels with almost no undesired vegetation.

Although no algae was present during the onsite inspection, the increased temperature and rainfall of summer will typically fuel algae growth . The climate in Florida is wonderful in many ways, but the year-round warm weather and extra heat in the summer can bring on algae blooms quickly. Many lakes in Florida have problems with algae because they are man-made for storm water retention and pollution control. These shallow lakes are often low in oxygen and have high sunlight penetration, causing excessive growth of unsightly algae and other problems. We will continue to monitor quickly-reoccurring algae blooms in monthly inspection reports and make recommendations as necessary.