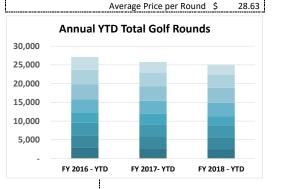

| Total Rounds                   | 27,115        | 25,759       | 25,059        |  |  |  |  |  |  |  |
|--------------------------------|---------------|--------------|---------------|--|--|--|--|--|--|--|
| May                            | 3,449         | 2,835        | 2,751         |  |  |  |  |  |  |  |
| April                          | 3,819         | 3,614        | 3,433         |  |  |  |  |  |  |  |
| March                          | 4,037         | 3,921        | 4,024         |  |  |  |  |  |  |  |
| February                       | 3,456         | 3,424        | 3,628         |  |  |  |  |  |  |  |
| January                        | 2,804         | 3,006        | 2,318         |  |  |  |  |  |  |  |
| December                       | 3,343         | 3,220        | 3,267         |  |  |  |  |  |  |  |
| November                       | 3,388         | 3,089        | 3,233         |  |  |  |  |  |  |  |
| October                        | 2,819         | 2,650        | 2,405         |  |  |  |  |  |  |  |
|                                | FY 2016 - YTD | FY 2017- YTD | FY 2018 - YTD |  |  |  |  |  |  |  |
| Actual Rounds of Golf by Month |               |              |               |  |  |  |  |  |  |  |
|                                |               |              |               |  |  |  |  |  |  |  |