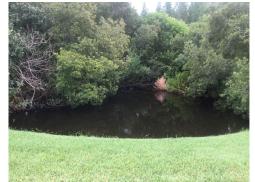

### **Site:** 4/5

Comments: Normal growth observed

Minor amounts of Pennywort and shoreline vegetation can be observed decomposing in site #4 (above). Site #5 is in good condition with no obvious issues.

#### Comments: Site looks good

Site #6 (above) and #7 (top and bottom right) are both in good condition. No new algae growth was observed and nuisance vegetation is well under control. Monitoring and maintenance will continue as scheduled.

**Site:** 8/9

Comments: Site looks good

Site #8 (above) and site #9 (top and bottom right) are both in good condition. Monitoring and maintenance will continue as scheduled.

**Site:** 10/11

Comments: Site looks good

Site #10 (above) was seen with a minor amount of shoreline vegetation which will be targeted at an upcoming maintenance visit. No issues were observed at site #11 (top and bottom right).

Site: 12/62

Comments: Site looks good

Site #12 (above) and #62 (top and bottom right) are both in good condition. No new algae growth was observed and nuisance vegetation is well under control. Monitoring and maintenance will continue as scheduled.

**Site:** 13/76

Comments: Normal growth observed

Normal growth of the conservation-side vegetation was observed at site #76. Willow trees receive regular treatment to prevent encroachment into the waterway. Site #13 is in good condition with no obvious issues seen.

### Heritage Harbor Waterway Inspection Report | 5/30/2018

Site: 14

Comments: Site looks good

Site #14 looks good. No issues were noted during the onsite inspection. Monitoring and maintenance will continue as scheduled.

**Site:** 15/16

Comments: Site looks good

Site #15 (above) and #16 (top and bottom right) are both in good condition. No new algae growth was observed and nuisance vegetation is well under control. Willow trees on the conservation side of site #16 show signs of treatment to prevent encroachment.

**Site:** 17/18

Comments: Site looks good

Site #17 (above) and #18 (top and bottom right) are both in good condition. No new algae growth was observed and nuisance vegetation is well under control. Monitoring and maintenance will continue as scheduled.

### **Management Summary**

The waterways of Heritage Harbor included in the June 2018 Waterway Inspection Report are in excellent condition. No surface filamentous algae was seen in any of the seventeen sites inspected. Submersed nuisance or invasive vegetation was minimal and shoreline vegetation was seen with a normal amount in a minority of the sites. Most ponds were observed to have high or normal water levels with almost no undesired vegetation.