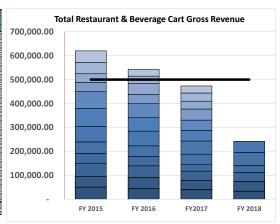

### Financial Snapshot - Enterprise Fund - Restaurant

| Restaurant and Beverage Cart Gross Revenue |            |            |            |            |  |  |  |
|--------------------------------------------|------------|------------|------------|------------|--|--|--|
| Restaur                                    | FY 2015    | FY 2016    | FY2017     | FY 2018    |  |  |  |
| October                                    | 50,637.00  | 44,328.00  | 41,368.00  | 33,629.00  |  |  |  |
| November                                   | 45,404.00  | 47,396.00  | 38,168.00  | 41,064.00  |  |  |  |
| December                                   | 54,633.00  | 48.014.00  | 37,906.00  | 37,247.00  |  |  |  |
| January                                    | 40,931.00  | 39,452.00  | 29,147.00  | 29,036.00  |  |  |  |
| February                                   | 48,199.00  | 43,936.00  | 41,938.00  | 54,626.00  |  |  |  |
| March                                      | 65,064.00  | 61,424.00  | 54,956.00  | 46,917.00  |  |  |  |
| April                                      | 74,232.00  | 56,260.00  | 44,196.00  | -          |  |  |  |
| May                                        | 70,043.00  | 58,216.00  | 43,086.00  | _          |  |  |  |
| June                                       | 39,526.00  | 38,695.00  | 46,328.00  | _          |  |  |  |
| July                                       | 35,637.00  | 45,716.00  | 32,565.00  | _          |  |  |  |
| August                                     | 47,025.00  | 30,965.00  | 34,216.00  | _          |  |  |  |
| September                                  | 48,706.00  | 29,162.00  | 29,643.00  | -          |  |  |  |
| Yearly Total                               | \$ 620,037 | \$ 543,564 | \$ 473,517 | \$ 242,519 |  |  |  |