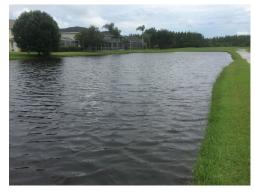

### **Site:** 4/5

Comments: Normal growth observed

Minor amounts of Pennywort and shoreline vegetation can be observed decomposing in site #4 (above). Site #5 is in good condition with no obvious issues.

#### Comments: Site looks good

Site #6 (above) and #7 (top and bottom right) are both in good condition. No new algae growth was observed and nuisance vegetation is well under control. Monitoring and maintenance will continue as scheduled.

**Site:** 8/9

Comments: Site looks good

Site #8 (above) and site #9 (top and bottom right) are both in good condition. Monitoring and maintenance will continue as scheduled.

**Site:** 10/11

Comments: Site looks good

Site #10 (above) was seen with a minor amount of shoreline vegetation which will be targeted at an upcoming maintenance visit. No issues were observed at site #11 (top and bottom right).

Site: 12/62

Comments: Site looks good

Site #12 (above) and #62 (top and bottom right) are both in good condition. No new algae growth was observed and nuisance vegetation is well under control. Monitoring and maintenance will continue as scheduled.

**Site:** 13/76

Comments: Normal growth observed

Normal growth of the conservation-side vegetation was observed at site #76. Willow trees receive regular treatment to prevent encroachment into the waterway. Site #13 is in good condition with no obvious issues seen.

### Heritage Harbor Waterway Inspection Report | 5/30/2018

Site: 14

Comments: Site looks good

Site #14 looks good. No issues were noted during the onsite inspection. Monitoring and maintenance will continue as scheduled.

**Site:** 15/16

Comments: Site looks good

Site #15 (above) and #16 (top and bottom right) are both in good condition. No new algae growth was observed and nuisance vegetation is well under control. Willow trees on the conservation side of site #16 show signs of treatment to prevent encroachment.

**Site:** 17/18

Comments: Site looks good

Site #17 (above) and #18 (top and bottom right) are both in good condition. No new algae growth was observed and nuisance vegetation is well under control. Monitoring and maintenance will continue as scheduled.

### **Management Summary**

The waterways of Heritage Harbor included in the June 2018 Waterway Inspection Report are in excellent condition. No surface filamentous algae was seen in any of the seventeen sites inspected. Submersed nuisance or invasive vegetation was minimal and shoreline vegetation was seen with a normal amount in a minority of the sites. Most ponds were observed to have high or normal water levels with almost no undesired vegetation.