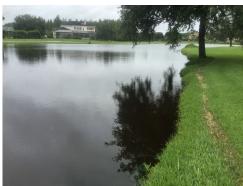

#### Comments: Site looks good

Site #6 (above) and #7 (top and bottom right) are both in good condition. No new algae growth was observed and nuisance vegetation is well under control. Monitoring and maintenance will continue as scheduled.

### **Management Summary**

The waterways of Heritage Harbor included in the June 2018 Waterway Inspection Report are in excellent condition. No surface filamentous algae was seen in any of the seventeen sites inspected. Submersed nuisance or invasive vegetation was minimal and shoreline vegetation was seen with a normal amount in a minority of the sites. Most ponds were observed to have high or normal water levels with almost no undesired vegetation.

Although no algae was present during the onsite inspection, the increased temperature and rainfall of summer will typically fuel algae growth . The climate in Florida is wonderful in many ways, but the year-round warm weather and extra heat in the summer can bring on algae blooms quickly. Many lakes in Florida have problems with algae because they are man-made for storm water retention and pollution control. These shallow lakes are often low in oxygen and have high sunlight penetration, causing excessive growth of unsightly algae and other problems. We will continue to monitor quickly-reoccurring algae blooms in monthly inspection reports and make recommendations as necessary.