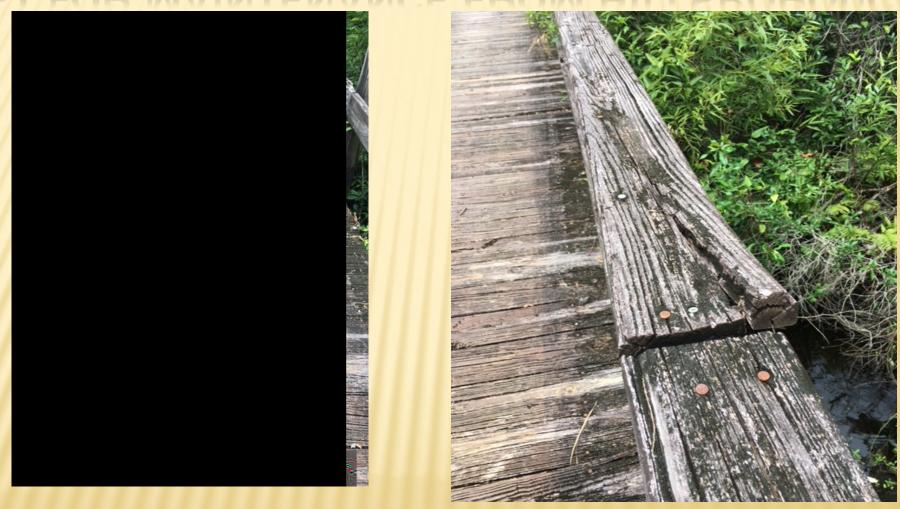

### ACCOMPLISHMENTS - CONTINUED

- Checked all emergency lights prior to Fire Marshall Inspection
- Repainted fire hydrants to conform with code
- Sprayed for weeds at tennis court and pool area
- Applied pesticide on pool deck
- Repaired clogged toilets in pool restrooms
- Working on an RFP for repair of wooden bridge along Lutz Lake Fern Road

# REQUEST FOR MAINTENANCE FROM HILLSBOROUGH CO.

The wooden bridge that parallels Lutz Lake Fern Road is in need of repair. A work order has been submitted to Hillsborough County

| EXHIBIT 4 |
|-----------|
|           |
|           |