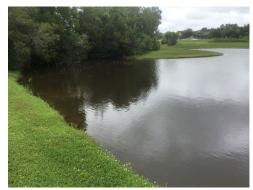

**Site:** 17/18

Comments: Site looks good

Site #17 (above) and #18 (top and bottom right) are both in good condition. No new algae growth was observed and nuisance vegetation is well under control. Monitoring and maintenance will continue as scheduled.

### **Management Summary**

The waterways of Heritage Harbor included in the June 2018 Waterway Inspection Report are in excellent condition. No surface filamentous algae was seen in any of the seventeen sites inspected. Submersed nuisance or invasive vegetation was minimal and shoreline vegetation was seen with a normal amount in a minority of the sites. Most ponds were observed to have high or normal water levels with almost no undesired vegetation.

Although no algae was present during the onsite inspection, the increased temperature and rainfall of summer will typically fuel algae growth . The climate in Florida is wonderful in many ways, but the year-round warm weather and extra heat in the summer can bring on algae blooms quickly. Many lakes in Florida have problems with algae because they are man-made for storm water retention and pollution control. These shallow lakes are often low in oxygen and have high sunlight penetration, causing excessive growth of unsightly algae and other problems. We will continue to monitor quickly-reoccurring algae blooms in monthly inspection reports and make recommendations as necessary.