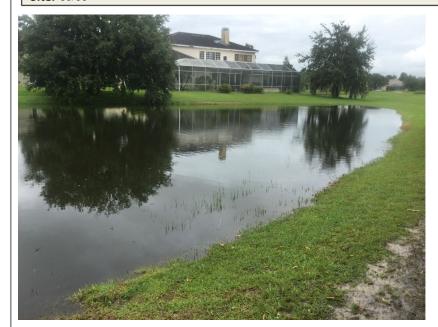

Site #12 (above) and #62 (top and bottom right) are both in good condition. No new algae growth was observed and nuisance vegetation is well under control. Monitoring and maintenance will continue as scheduled.

### **Management Summary**

The waterways of Heritage Harbor included in the June 2018 Waterway Inspection Report are in excellent condition. No surface filamentous algae was seen in any of the seventeen sites inspected. Submersed nuisance or invasive vegetation was minimal and shoreline vegetation was seen with a normal amount in a minority of the sites. Most ponds were observed to have high or normal water levels with almost no undesired vegetation.

Although no algae was present during the onsite inspection, the increased temperature and rainfall of summer will typically fuel algae growth . The climate in Florida is wonderful in many ways, but the year-round warm weather and extra heat in the summer can bring on algae blooms quickly. Many lakes in Florida have problems with algae because they are man-made for storm water retention and pollution control. These shallow lakes are often low in oxygen and have high sunlight penetration, causing excessive growth of unsightly algae and other problems. We will continue to monitor quickly-reoccurring algae blooms in monthly inspection reports and make recommendations as necessary.