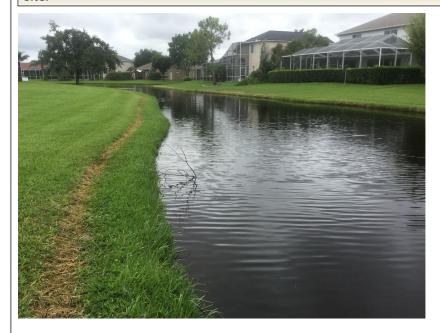

### **Site:** 4/5

Comments: Normal growth observed

Minor amounts of Pennywort and shoreline vegetation can be observed decomposing in site #4 (above). Site #5 is in good condition with no obvious issues.

#### Comments: Site looks good

Site #6 (above) and #7 (top and bottom right) are both in good condition. No new algae growth was observed and nuisance vegetation is well under control. Monitoring and maintenance will continue as scheduled.

**Site:** 8/9

Comments: Site looks good

Site #8 (above) and site #9 (top and bottom right) are both in good condition. Monitoring and maintenance will continue as scheduled.

**Site:** 10/11

Comments: Site looks good

Site #10 (above) was seen with a minor amount of shoreline vegetation which will be targeted at an upcoming maintenance visit. No issues were observed at site #11 (top and bottom right).

Site: 12/62

Comments: Site looks good

Site #12 (above) and #62 (top and bottom right) are both in good condition. No new algae growth was observed and nuisance vegetation is well under control. Monitoring and maintenance will continue as scheduled.

**Site:** 13/76

Comments: Normal growth observed

Normal growth of the conservation-side vegetation was observed at site #76. Willow trees receive regular treatment to prevent encroachment into the waterway. Site #13 is in good condition with no obvious issues seen.

### Heritage Harbor Waterway Inspection Report | 5/30/2018

Site: 14

Comments: Site looks good

Site #14 looks good. No issues were noted during the onsite inspection. Monitoring and maintenance will continue as scheduled.

**Site:** 15/16

Comments: Site looks good

Site #15 (above) and #16 (top and bottom right) are both in good condition. No new algae growth was observed and nuisance vegetation is well under control. Willow trees on the conservation side of site #16 show signs of treatment to prevent encroachment.

**Site:** 17/18

Comments: Site looks good

Site #17 (above) and #18 (top and bottom right) are both in good condition. No new algae growth was observed and nuisance vegetation is well under control. Monitoring and maintenance will continue as scheduled.

### **Management Summary**

The waterways of Heritage Harbor included in the June 2018 Waterway Inspection Report are in excellent condition. No surface filamentous algae was seen in any of the seventeen sites inspected. Submersed nuisance or invasive vegetation was minimal and shoreline vegetation was seen with a normal amount in a minority of the sites. Most ponds were observed to have high or normal water levels with almost no undesired vegetation.